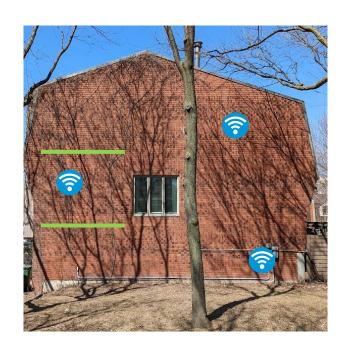

#### TECH: WIFI IS LIFE

- Size of property
- Number of users & devices
  - ISP router good enough?
- Signal obstacles for us:
  - Desired signal strength: -60db or less
  - Wood, concrete, metal, 6 "half-floors"
  - Heated floors (green lines)
- Complex situations: WIFI mesh
  - Consumer or business-class equipment?
  - Wired or wireless mesh?
  - Cabling alternatives to Ethernet: powerline & coax (MoCA)
- WIFI optimization: channels
  - Condo/apartment buildings