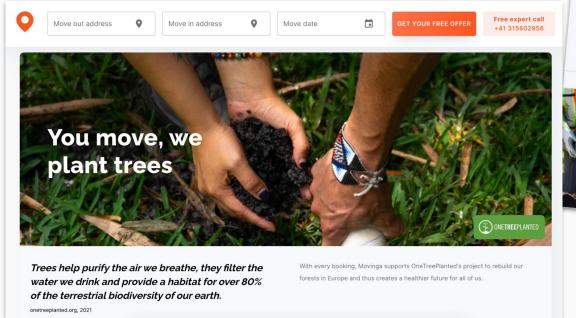

# Success Story movinga

Movinga plants over 5000 trees per month. That corresponds to approx. 250 tons of CO2 per year.

4 trees for Berlin - Hamburg 10 trees for Kiehl - Munich Calculation example: a tree is planted every 80 km.

When you make your booking, you can see exactly how many trees are being planted.

Book your move and plant trees