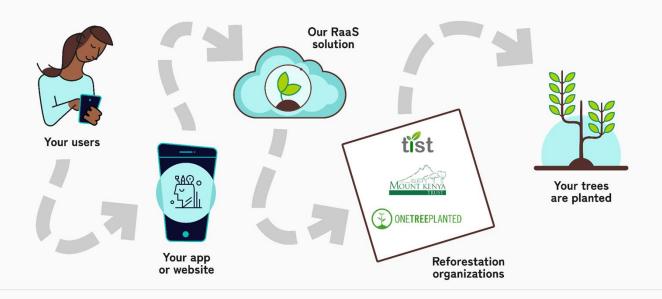

# Digital Humani?

Global (Montreal-based) climate non-profit tech startup

Reforestation as a Service API (RaaS)