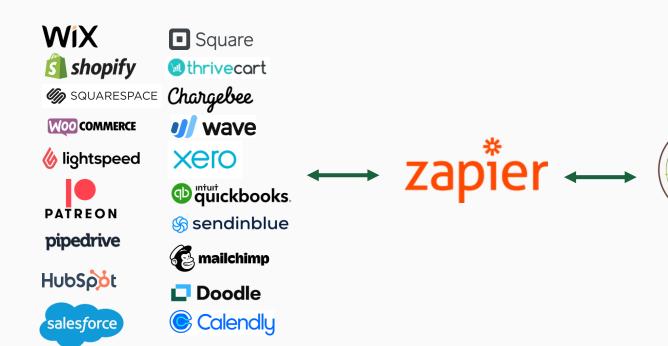

# The Geek Slide: Integrations

# The Other Geek Slide: Zapier

A tree is requested for each "I Love Plants" Oodie sold.

\$ 100 trees / day requested on average

+31,000 trees requested so far

Shopify-based web store

Good in the Ood" program