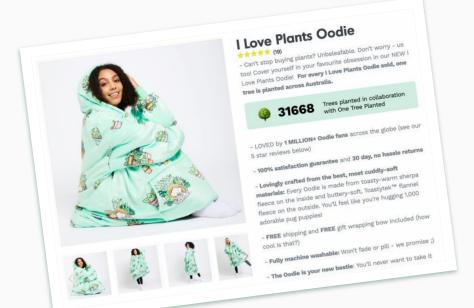

# The Other Geek Slide: Zapier

A tree is requested for each "I Love Plants" Oodie sold.

\$ 100 trees / day requested on average

+31,000 trees requested so far

Shopify-based web store

Good in the Ood" program